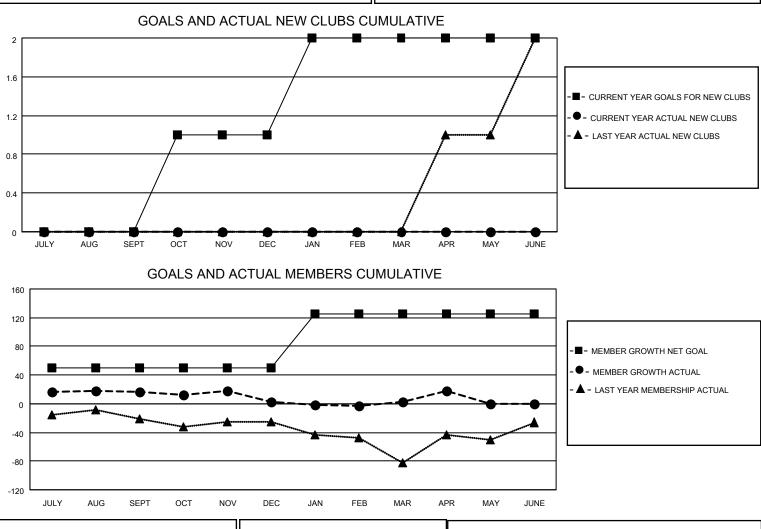

## LOCATION ALABAMA

District 34 A

Results as of: 4/30/2023

| Clubs                 |               |           |               | Members               |                         |                         |                                                    |
|-----------------------|---------------|-----------|---------------|-----------------------|-------------------------|-------------------------|----------------------------------------------------|
| RESULTS FOR 2022-2023 |               |           |               | RESULTS FOR 2022-2023 |                         |                         |                                                    |
| QUARTER               | NEW CLUB GOAL | NEW CLUBS | DROPPED CLUBS | QUARTER               | MBER GROWTH NET<br>GOAL | MEMBER GROWTH<br>ACTUAL | DROPPED<br>MEMBERS ACTUAL<br>(including transfers) |
| JULY/AUG/SEPT         | 0             | 0         | 0             | JULY/AUG/SEPT         | 50                      | 35                      | 19                                                 |
| OCT/NOV/DEC           | 1             | 0         | 1             | OCT/NOV/DEC           | 0                       | 27                      | 40                                                 |
| JAN/FEB/MAR           | 1             | 0         | 0             | JAN/FEB/MAR           | 75                      | 31                      | 28                                                 |
| APR/MAY/JUNE          | 0             | 0         | 0             | APR/MAY/JUNE          | 0                       | 18                      | 3                                                  |